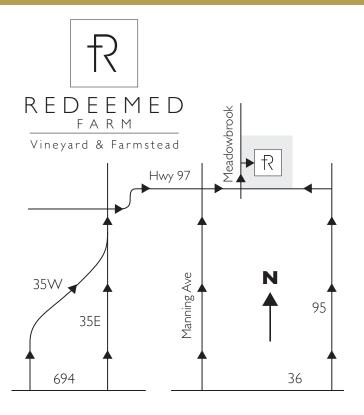

## DIRECTIONS

From 35W and 694 North on 35W for 17 Miles to Hwy 97 Exit Right on Hwy 97 for 9 miles to Meadowbrook Ave N Left on Meadowbrook. First Driveway on Right.

From 35E and 694 North on 35E for 15 Miles to Hwy 97 Exit Right on Hwy 97 for 9 miles to Meadowbrook Ave N Left on Meadowbrook. First Driveway on Right.

From Manning Ave and Hwy 36 North on Manning Ave for 17 Miles to Hwy 97 Right on Hwy 97 for 2 miles to Meadowbrook Ave N Left on Meadowbrook. First Driveway on Right.

From Hwy 95 (Stillwater) and Hwy 36 North on 95 for 17 Miles to Hwy 97 Left on Hwy 97 for 4 miles to Meadowbrook Ave N Right on Meadowbrook. First Driveway on Right.